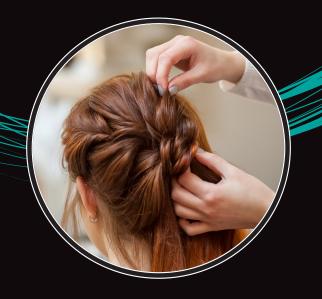

#### Styling

| Blow wave               |  |
|-------------------------|--|
| Thermal styling/curling |  |